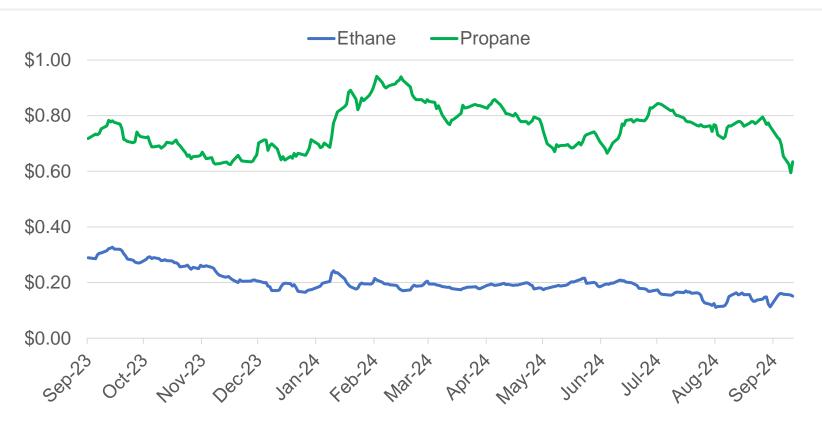

# Markets Review

Where is demand? A Look at the US Petrochemical Supply Chain

Kathy Hall

September 2024



# Find the break in the supply chain – there's our focus

**ENERGY** 

NGLs/LPG

**OLEFINS** 

PLASTICS / DOWNSTREAM



























#### Ethylene Affordability: Based on Variable Cost Recovery





### **PP Chain Margins**











#### What's ahead? Forward curves give the clues



|        | WTI<br>\$/bbl | NAT GAS<br>\$/mmbtu | Ethylene<br>\$/lb | PG Propylene<br>\$/lb | Benzene<br>\$/gal |
|--------|---------------|---------------------|-------------------|-----------------------|-------------------|
| Oct-24 | 68.97         | 2.357               | 0.33375           | 0.47250               | 3.0600            |
| Nov-24 | 68.15         | 2.633               | 0.29500           | 0.46750               | 3.1000            |
| Dec-24 | 67.53         | 3.088               | 0.29375           | 0.46250               | 3.0100            |
| Jan-25 | 67.15         | 3.368               | 0.28625           | 0.46