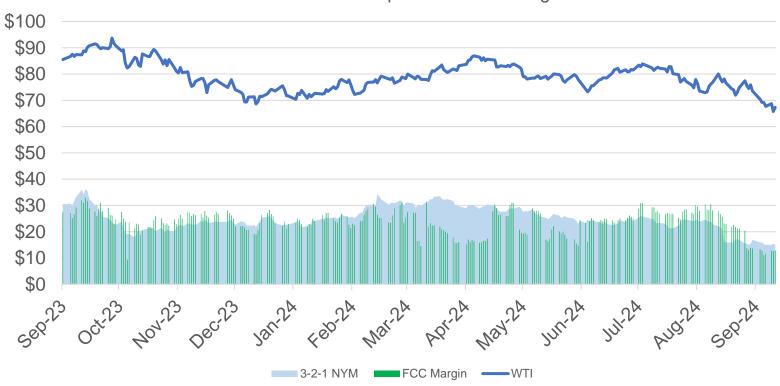

# Markets Review

Where is demand? A Look at the US Petrochemical Supply Chain

Kathy Hall

September 2024



# Find the break in the supply chain – there's our focus

**ENERGY** 

NGLs/LPG

**OLEFINS** 

PLASTICS / DOWNSTREAM



























#### Ethylene Affordability: Based on Variable Cost Recovery





### **PP Chain Margins**











#### What's ahead? Forward curves give the clues



|        | WTI<br>\$/bbl | NAT GAS<br>\$/mmbtu | Ethylene<br>\$/lb | PG Propylene<br>\$/lb | Benzene<br>\$/gal |
|--------|---------------|---------------------|-------------------|-----------------------|-------------------|
| Oct-24 | 68.97         | 2.357               | 0.33375           | 0.47250               | 3.0600            |
| Nov-24 | 68.15         | 2.633               | 0.29500           | 0.46750               | 3.1000            |
| Dec-24 | 67.53         | 3.088               | 0.29375           | 0.46250               | 3.0100            |
| Jan-25 | 67.15         | 3.368               | 0.28625