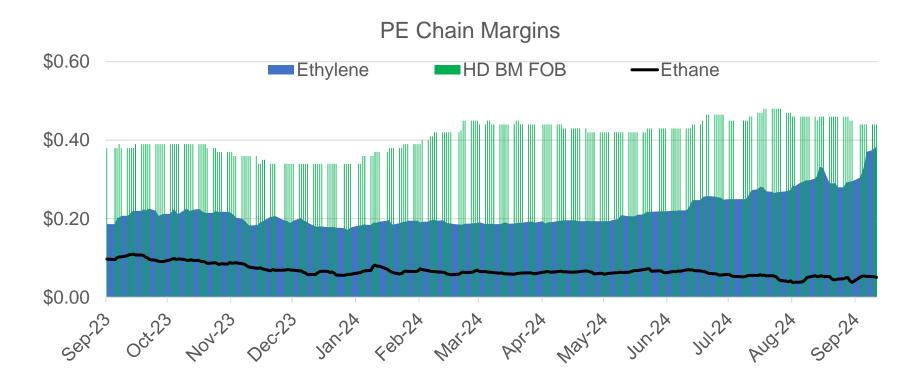

# Markets Review

Where is demand? A Look at the US Petrochemical Supply Chain

Kathy Hall

September 2024



# Find the break in the supply chain – there's our focus

**ENERGY** 

NGLs/LPG

**OLEFINS** 

PLASTICS / DOWNSTREAM



























#### Ethylene Affordability: Based on Variable Cost Recovery





### **PP Chain Margins**











#### What's ahead? Forward curves give the clues



|        | WTI<br>\$/bbl | NAT GAS<br>\$/mmbtu | Ethylene<br>\$/lb | PG Propylene<br>\$/lb | Benzene<br>\$/gal |
|--------|---------------|---------------------|-------------------|-----------------------|-------------------|
| Oct-24 | 68.97         | 2.357               | 0.33375           | 0.47250               | 3.0600            |
| Nov-24 | 68.15         | 2.633               | 0.29500           | 0.46750               | 3.1000            |
| Dec-24 | 67.53         | 3.088               | 0.29375           | 0.46250               | 3.0100            |
| Jan-25 | 67.15         | 3.368               | 0.28625           | 0.46250