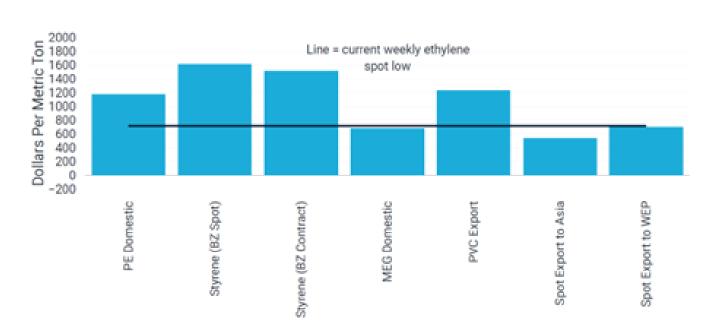

# Markets Review

Where is demand? A Look at the US Petrochemical Supply Chain

Kathy Hall

September 2024



# Find the break in the supply chain – there's our focus

**ENERGY** 

NGLs/LPG

**OLEFINS** 

PLASTICS / DOWNSTREAM



























#### Ethylene Affordability: Based on Variable Cost Recovery





### **PP Chain Margins**











#### What's ahead? Forward curves give the clues



|        | WTI<br>\$/bbl | NAT GAS<br>\$/mmbtu | Ethylene<br>\$/lb | PG Propylene<br>\$/lb | Benzene<br>\$/gal |
|--------|---------------|---------------------|-------------------|-----------------------|-------------------|
| Oct-24 | 68.97         | 2.357               | 0.33375           | 0.47250               | 3.0600            |
| Nov-24 | 68.15         | 2.633               | 0.29500           | 0.46750               | 3.1000            |
| Dec-24 | 67.53         | 3.088               | 0.29375           | 0.46250               | 3.0100            |
| Jan-25 | 67.15         | 3.368               | 0.28625           | 0.46250               | 3.0250            |
| Feb-25 | 66.91         | 3.2