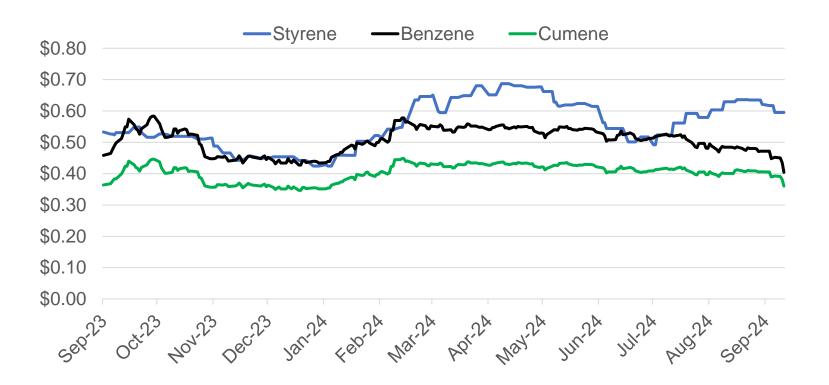

# Markets Review

Where is demand? A Look at the US Petrochemical Supply Chain

Kathy Hall

September 2024



# Find the break in the supply chain – there's our focus

**ENERGY** 

NGLs/LPG

**OLEFINS** 

PLASTICS / DOWNSTREAM



























#### Ethylene Affordability: Based on Variable Cost Recovery





### **PP Chain Margins**











#### What's ahead? Forward curves give the clues



|        | WTI<br>\$/bbl | NAT GAS<br>\$/mmbtu | Ethylene<br>\$/lb | PG Propylene<br>\$/lb | Benzene<br>\$/gal |
|--------|---------------|---------------------|-------------------|-----------------------|-------------------|
| Oct-24 | 68.97         | 2.357               | 0.33375           | 0.47250               | 3.0600            |
| Nov-24 | 68.15         | 2.633               | 0.29500           | 0.46750               | 3.1000            |
| Dec-24 | 67.53         | 3.088               | 0.29375           | 0.46250               | 3.0100            |
| Jan-25 | 67.15         | 3.368               | 0.28625           | 0.46250               | 3.0250            |
| Feb-25 | 66.91         | 3.243               | 0.27750           |