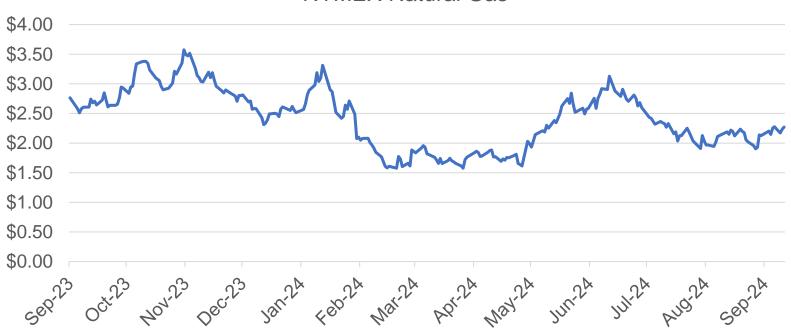

# Markets Review

Where is demand? A Look at the US Petrochemical Supply Chain

Kathy Hall

September 2024



# Find the break in the supply chain – there's our focus

**ENERGY** 

NGLs/LPG

**OLEFINS** 

PLASTICS / DOWNSTREAM



























#### Ethylene Affordability: Based on Variable Cost Recovery





### **PP Chain Margins**











#### What's ahead? Forward curves give the clues



|        | WTI<br>\$/bbl | NAT GAS<br>\$/mmbtu | Ethylene<br>\$/lb | PG Propylene<br>\$/lb | Benzene<br>\$/gal |
|--------|---------------|---------------------|-------------------|-----------------------|-------------------|
| Oct-24 | 68.97         | 2.357               | 0.33375           | 0.47250               | 3.0600            |
| Nov-24 | 68.15         | 2.633               | 0.29500           | 0.46750               | 3.1000            |
| Dec-24 | 67.53         | 3.088               | 0.29375           | 0.46250               | 3.0100            |
| Jan-25 | 67.15         | 3.368               | 0.28625