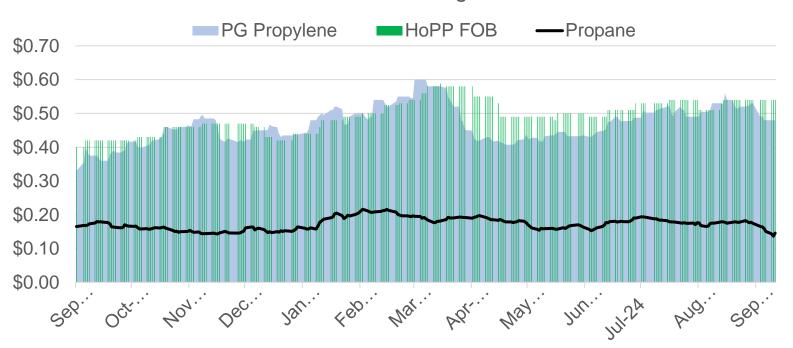

# Markets Review

Where is demand? A Look at the US Petrochemical Supply Chain

Kathy Hall

September 2024



# Find the break in the supply chain – there's our focus

**ENERGY** 

NGLs/LPG

**OLEFINS** 

PLASTICS / DOWNSTREAM



























#### Ethylene Affordability: Based on Variable Cost Recovery





### **PP Chain Margins**











#### What's ahead? Forward curves give the clues



|        | WTI<br>\$/bbl | NAT GAS<br>\$/mmbtu | Ethylene<br>\$/lb | PG Propylene<br>\$/lb | Benzene<br>\$/gal |
|--------|---------------|---------------------|-------------------|-----------------------|-------------------|
| Oct-24 | 68.97         | 2.357               | 0.33375           | 0.47250               | 3.0600            |
| Nov-24 | 68.15         | 2.633               | 0.29500           | 0.46750               | 3.1000            |
| Dec-24 | 67.53         | 3.088               | 0.29375           | 0.46250               | 3.0100            |
| Jan-25 | 67.15         | 3.368               | 0.28625           | 0.46250               | 3.0250            |
| Feb-25 | 66.91         | 3.243               | 0.27750