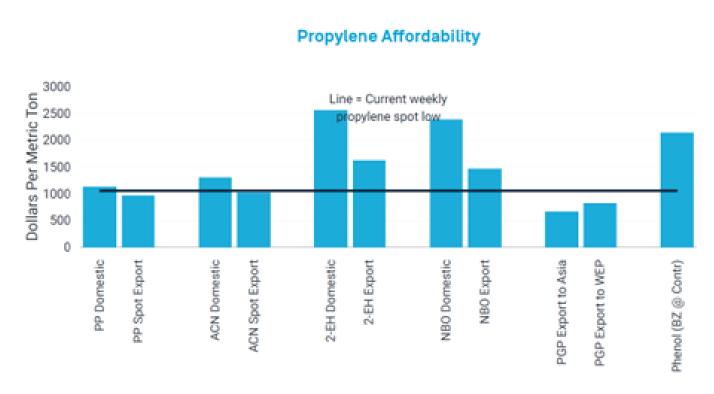

# Markets Review

Where is demand? A Look at the US Petrochemical Supply Chain

Kathy Hall

September 2024



# Find the break in the supply chain – there's our focus

**ENERGY** 

NGLs/LPG

**OLEFINS** 

PLASTICS / DOWNSTREAM



























#### Ethylene Affordability: Based on Variable Cost Recovery





### **PP Chain Margins**











#### What's ahead? Forward curves give the clues



|        | WTI<br>\$/bbl | NAT GAS<br>\$/mmbtu | Ethylene<br>\$/lb | PG Propylene<br>\$/lb | Benzene<br>\$/gal |
|--------|---------------|---------------------|-------------------|-----------------------|-------------------|
| Oct-24 | 68.97         | 2.357               | 0.33375           | 0.47250               | 3.0600            |
| Nov-24 | 68.15         | 2.633               | 0.29500           | 0.46750               | 3.1000            |
| Dec-24 | 67.53         | 3.088               | 0.29375           | 0.46250               | 3.0100            |
| Jan-25 | 67.15         | 3.368               | 0.28625           | 0.46250               | 3.0250            |
| Feb-25 | 66.91         | 3.243               | 0.27750